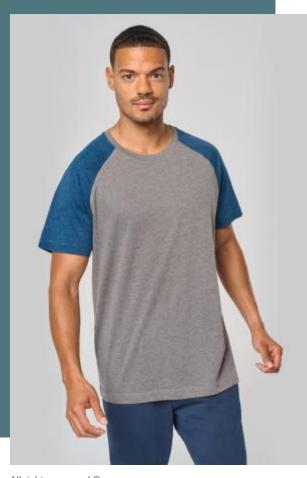

## **Adult Triblend two-tone sports** short-sleeved t-shirt

Soft and comfortable fabric.

Taped neck.

Twin needle finish at cuffs and hem for a flawless finish.

50% cotton / 38% polyester / 12% viscose. Crew neckline. Contrasting taped neck and sleeves. Twin needle finish at cuffs and hem.

## **Colours**

Colours

Heather / Black Heather

XS - 3XL

€12.10

Grey Heather / Sporty Navy Heather

Grey Heather / Sporty Red Heather

Heather / Sporty Royal Blue Heather