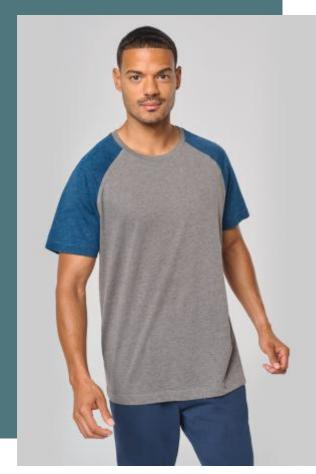

## **Adult Triblend two-tone sports** short-sleeved t-shirt

Soft and comfortable fabric.

Taped neck.

Twin needle finish at cuffs and hem for a flawless finish.

50% cotton / 38% polyester / 12% viscose. Crew neckline. Contrasting taped neck and sleeves. Twin needle finish at cuffs and hem.

| Sizes                           |  |
|---------------------------------|--|
| XS - S - M - L - XL - XXL - 3XL |  |

Grammage 130 gsm

All rights reserved ©