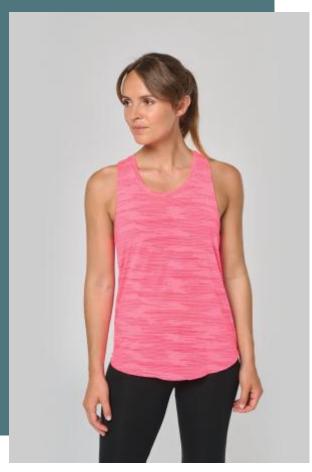

## Ladies' sports tank top

Flowing jersey fabric with slub effect.

Loose fit and large armholes for greater comfort.

Racer back for better support.

65% polyester / 35% viscose - Fluid jersey fabric with slub effect. Loose fit. Large armholes and racer back. Round neckline with taped neck. Slightly rounded hem.

**Sizes** 

Grammage

XS - S - M - L - XL

135 gsm

**Certificates** 

All rights reserved ©

## **Colours**

Pink

Light Turquoise