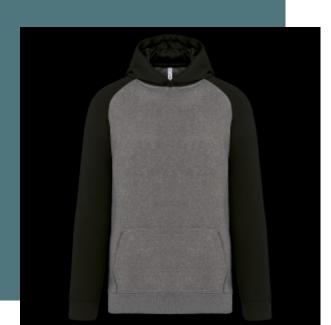

## Kids' two-tone hooded sweatshirt

Brushed fleece for greater softness and comfort.

Kangaroo pockets with fluorescent phone pocket.

Earphone access.

65% polyester / 35% cotton. Brushed fleece. Contrasting raglan sleeves and hood. Matching mesh lined hood. Kangaroo pockets with fluorescent phone pocket. Earphone access. Double layer 2x2 ribbed cuffs and hem.

### **Colours**

Grey Heather / Black

Grey Heather / Sporty Navy

Grey Heather / Sporty Red

heather/Sporty royal blue