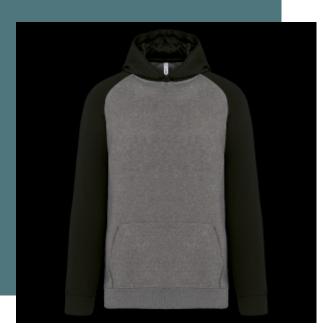

## Kids' two-tone hooded sweatshirt

Brushed fleece for greater softness and comfort.

Kangaroo pockets with fluorescent phone pocket.

Earphone access.

65% polyester / 35% cotton. Brushed fleece. Contrasting raglan sleeves and hood. Matching mesh lined hood. Kangaroo pockets with fluorescent phone pocket. Earphone access. Double layer 2x2 ribbed cuffs and hem.

### **Colours**

Grey Heather / Sporty Red

heather/Sporty royal blue