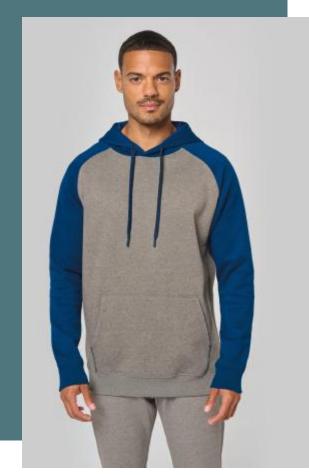

## Adult two-tone hooded sweatshirt

Brushed fleece for greater softness and comfort.

Kangaroo pockets with fluorescent phone pocket.

Earphone access.

65% polyester / 35% cotton. Brushed fleece. Contrasting raglan sleeves and hood. Matching mesh lined hood. Kangaroo pockets with fluorescent phone pocket. Earphone access. Double layer 2x2 ribbed cuffs and hem.