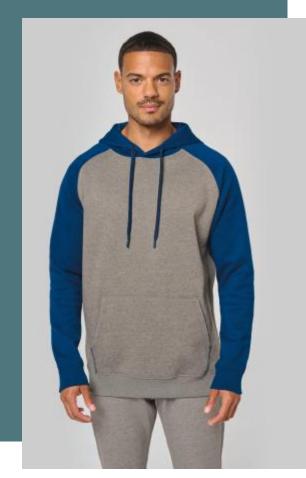

## Adult two-tone hooded sweatshirt

Brushed fleece for greater softness and comfort.

Kangaroo pockets with fluorescent phone pocket.

Earphone access.

65% polyester / 35% cotton. Brushed fleece. Contrasting raglan sleeves and hood. Matching mesh lined hood. Kangaroo pockets with fluorescent phone pocket. Earphone access. Double layer 2x2 ribbed cuffs and hem.