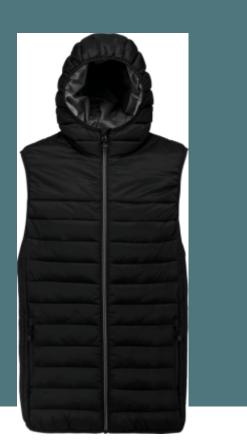

# PRO//CT. PA238 Kids' hooded bodywarmer

Warm and ultra-lightweight.

- Folds up into storage bag.
- 2 zipped pockets.

100% polyamide (Marl dark grey: 70% polyamide/30% polyester). Polyester inner padding. Warm and ultra-lightweight. Folds up into storage bag. Decorative front zip fastening. 2 front zipped pockets, including one with a fluorescent phone pocket. Earphone access. Contrasting lining and hood. Elasticated binding on edges.