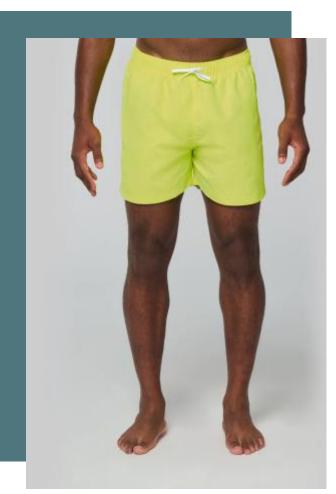

## **Swimming shorts**

Peach-skin feel.

Elasticated waistband with drawstring for a greater fit.

1 patch back pocket.

100% polyester. Peached soft touch. Elasticated waistband with contrasting drawstring. Integrated mesh knit briefs. 1 back patch pocket with tear release fastening.

#### Colours

Aqua Blue

Orange

Black

Fluorescent Yellow

Ice Mint

Mid Grey

Sporty Navy