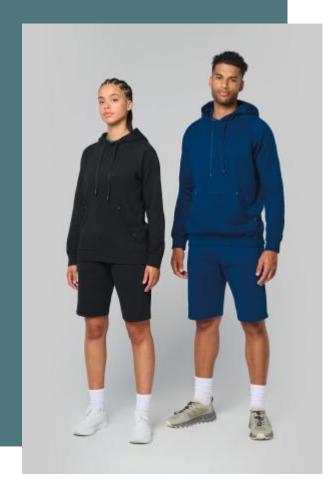

# Adult fleece multisport bermuda shorts

Brushed fleece and inner waist finish with elasticated band for greater comfort.

Elasticated waistband with drawstring for a better fit.

A contrasting fluorescent phone pocket for added practicality.

65% polyester / 35% cotton. Brushed fleece. Elasticated waistband with matching drawstring. For extra comfort, the inside of the waist features a contrasted soft-feel elasticated band with fluorescent piping. 2 zipped decorative side pockets, mesh knit pocket bag and a contrasting fluorescent phone pocket. 1 patch back pocket. Twin needle hem.