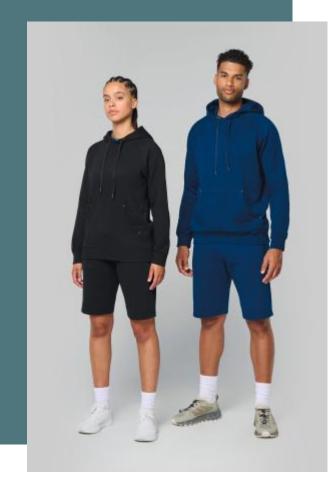

## Adult fleece multisport bermuda shorts

Brushed fleece and inner waist finish with elasticated band for greater comfort.

Elasticated waistband with drawstring for a better fit.

A contrasting fluorescent phone pocket for added practicality.

65% polyester / 35% cotton. Brushed fleece. Elasticated waistband with matching drawstring. For extra comfort, the inside of the waist features a contrasted soft-feel elasticated band with fluorescent piping. 2 zipped decorative side pockets, mesh knit pocket bag and a contrasting fluorescent phone pocket. 1 patch back pocket. Twin needle hem.