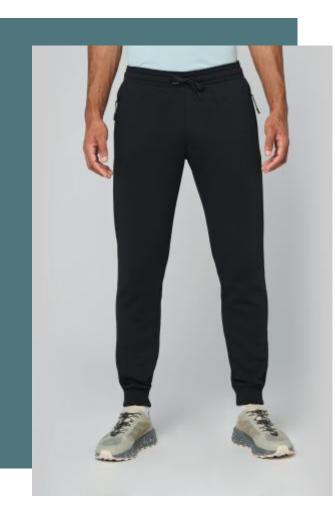

## Adult multisport jogging pants with pockets

Brushed fleece and inner waist finish with elasticated band for greater comfort.

Elasticated waistband with drawstring for a better fit.

A contrasting fluorescent phone pocket for added practicality.

65% polyester / 35% cotton. Brushed fleece. Elasticated waistband with matching drawstring. For extra comfort, the inside of the waist features a contrasted soft-feel elasticated band with fluorescent piping. 2 zipped decorative side pockets, mesh knit pocket bag and 1 contrasting fluorescent phone pocket. 1 back patch pocket. 2x2 rib cuffed leg ends.