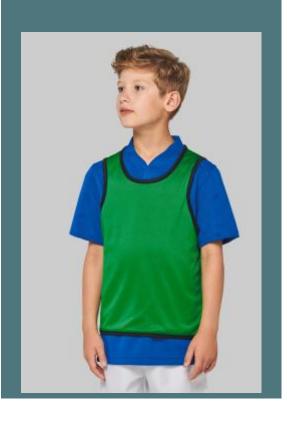

# Kids' reversible rugby bib

2 stitched layers

Elastic binding for added resistance to contact training.

100% polyester. 2 stitched layers 160 g/m<sup>2</sup> each. Contrasting reinforced elasticated binding at neck, armholes and hem for better resistance to contact training.

#### **Colours**

Sporty Navy / White

Sporty

Royal Blue

/ Green