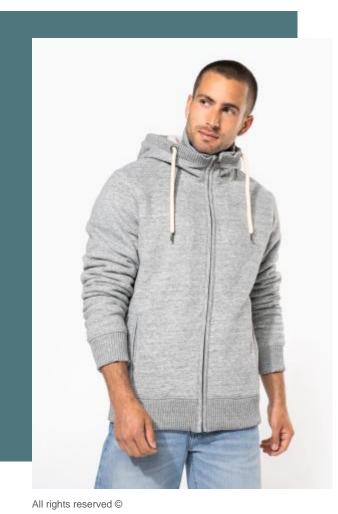

## Vintage sherpa-lined fleece jacket

Intentionally faded for a unique and trendy look.

Incredibly warm and comfortable with sherpa lining.

Vintage Collection. NO LABEL.

80% cotton / 20% polyester. 100% Polyester fully sherpa-lined. 2 piped front pockets. Metal zip fastening. 4x4 ribbed neck, hood edge, cuffs and hem. 2 invisible zippers on left chest and left seam for decoration access. This product has been specially treated and appears intentionally aged. This manufacturing process results in colour variations between products and makes each piece unique. No brand label at neck, only size tag for easy relabelling.