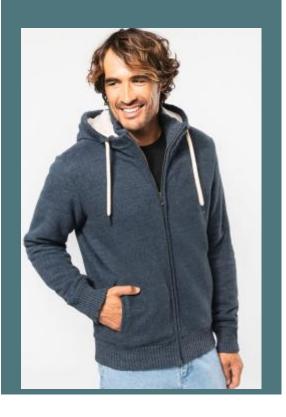

# KV2312 Vintage sherpa-lined fleece jacket

Intentionally faded for a unique and trendy look.

Incredibly warm and comfortable with sherpa lining.

Vintage Collection. NO LABEL.

80% cotton / 20% polyester. 100% Polyester fully sherpa-lined. 2 piped front pockets. Metal zip fastening. 4x4 ribbed neck, hood edge, cuffs and hem. 2 invisible zippers on left chest and left seam for decoration access. This product has been specially treated and appears intentionally aged. This manufacturing process results in colour variations between products and makes each piece unique. No brand label at neck, only size tag for easy relabelling.

#### Grammage

XS - S - M - L - XL - XXL - 3XL

350 gsm

Certificates

All rights reserved ©

## Colours

Slub Grey

Heather