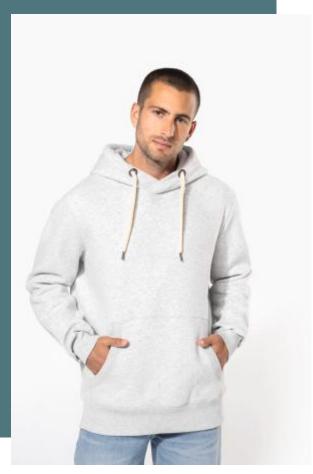

## **Hooded sweatshirt**

Intentionally faded for a unique and trendy look.

Soft and comfortable brushed fleece with a peach skin finish.

Vintage Collection. NO LABEL.

80% cotton / 20% polyester (Ash Heather : 79% cotton / 20% polyester / 1% viscose). Brushed fleece. Peached soft touch and "Vintage" look. Lined hood. Contrasting round drawstring on hood. Decorative taped neck. Kangaroo pockets. Ribbed cuffs and hem. This product has been specially treated and appears intentionally aged. This manufacturing process results in colour variations between products and makes each piece unique. No brand label at neck, only size information for easy relabelling.

Grammage

XS - S - M - L - XL - XXL - 3XL

350 gsm

### **Colours**

Colours

XS - 3XL

€60.86

Slub Grey Heather

Vintage Dark Red

Vintage Navy