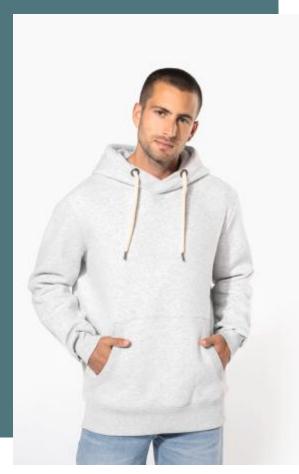

KARIBAN KV2308 Hooded sweatshirt

Intentionally faded for a unique and trendy look.

Soft and comfortable brushed fleece with a peach skin finish.

Vintage Collection. NO LABEL.

80% cotton / 20% polyester (Ash Heather : 79% cotton / 20% polyester / 1% viscose). Brushed fleece. Peached soft touch and "Vintage" look. Lined hood. Contrasting round drawstring on hood. Decorative taped neck. Kangaroo pockets. Ribbed cuffs and hem. This product has been specially treated and appears intentionally aged. This manufacturing process results in colour variations between products and makes each piece unique. No brand label at neck, only size information for easy relabelling.