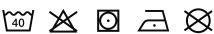

## Ladies' vintage zipped hooded sweatshirt

Faded look for a unique and trendy style.

Soft and comfortable brushed fleece with a peach skin finish Vintage Collection. NO LABEL.

80% cotton / 20% polyester (Ash Heather : 79% cotton / 20% polye viscose). Brushed fleece. Peached soft touch and "Vintage" look. M Lined hood. Contrasting round drawstring on hood. Double herring taped neck. Kangaroo pockets. Ribbed cuffs and hem. This produc specially treated and appears intentionally aged. This manufacturin results in colour variations between products and makes each piec No brand label, only size information for easy relabelling.