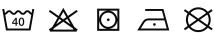

# Ladies' vintage zipped hooded sweatshirt

Faded look for a unique and trendy style.

Soft and comfortable brushed fleece with a peach skin finish Vintage Collection. NO LABEL.

80% cotton / 20% polyester (Ash Heather : 79% cotton / 20% polye viscose). Brushed fleece. Peached soft touch and "Vintage" look. M Lined hood. Contrasting round drawstring on hood. Double herring taped neck. Kangaroo pockets. Ribbed cuffs and hem. This produc specially treated and appears intentionally aged. This manufacturin results in colour variations between products and makes each piece No brand label, only size information for easy relabelling.