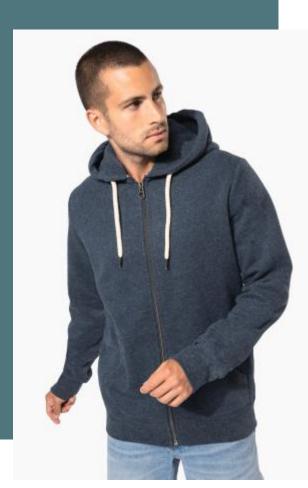

## Men's vintage zipped hooded sweatshirt

Faded look for a unique and trendy style.

Soft and comfortable brushed fleece with a peach skin finish.

Vintage Collection. NO LABEL.

80% cotton / 20% polyester (Ash Heather : 79% cotton / 20% polyester / 1% viscose). Brushed fleece. Peached soft touch and "Vintage" look. Metal zipper. Lined hood. Contrasting round drawstring on hood. Double herringbone twill taped neck. Kangaroo pockets. Ribbed cuffs and hem. This product has been specially treated and appears intentionally aged. This manufacturing process results in colour variations between products and makes each piece unique. No brand label, only size information for easy relabelling.