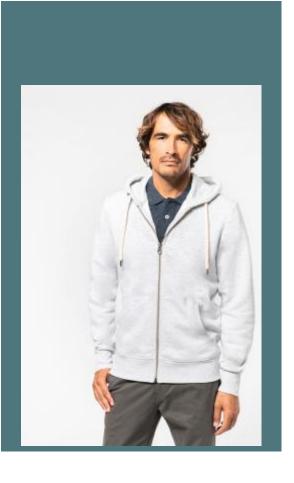

## Men's vintage zipped hooded **sweatshirt**

Faded look for a unique and trendy style.

Soft and comfortable brushed fleece with a peach skin finish.

Vintage Collection. NO LABEL.

80% cotton / 20% polyester (Ash Heather : 79% cotton / 20% polyester / 1% viscose). Brushed fleece. Peached soft touch and "Vintage" look. Metal zipper. Lined hood. Contrasting round drawstring on hood. Double herringbone twill taped neck. Kangaroo pockets. Ribbed cuffs and hem. This product has been specially treated and appears intentionally aged. This manufacturing process results in colour variations between products and makes each piece unique. No brand label, only size information for easy relabelling.

Grammage

S - M - L - XL - XXL - 3XL

350 gsm