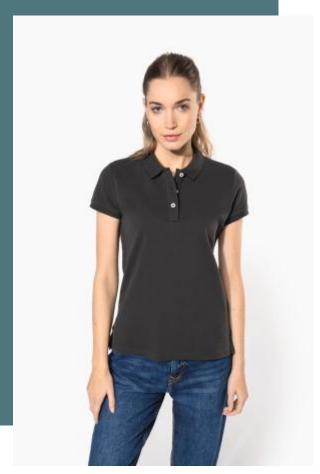

## Ladies' vintage short sleeve polo shirt

Faded look for a unique and trendy style.

Contemporary, casual style.

Vintage Collection. NO LABEL.

100% cotton (Ash Heather: 98 % cotton / 2 % viscose). "Vintage" look piqué knit. Ribbed neck. Double herringbone twill taped neck and side slits. Placket with 3 contrasting buttons. Twin needle finish at hem and ribbed cuffs. This product has been specially treated and appears intentionally aged. This manufacturing process results in colour variations between products and makes each piece unique. No brand label, only size information for easy relabelling.

#### Sizes

Grammage

XS-S-M-L-XL-XXL

220 gsm

#### **Colours**

Night Blue Heather

Slub Grey Heather

30

Vintage Charcoal

Vintage Navy