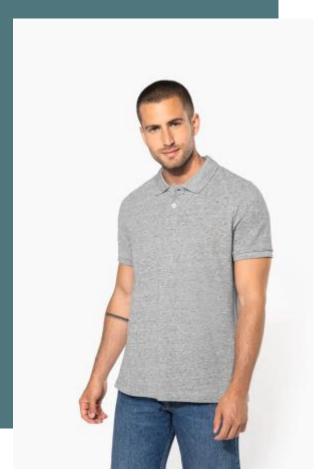

# Men's vintage short sleeve polo shirt

Intentionally faded for a unique and trendy look.

Contemporary, casual style.

Vintage Collection. NO LABEL.

100% cotton (Ash Heather: 98 % cotton / 2 % viscose). "Vintage" look piqué knit. Ribbed neck. Double herringbone twill taped neck and side slits. Placket with 2 contrasting buttons. Twin needle finish at hem and ribbed cuffs. This product has been specially treated and appears intentionally aged. This manufacturing process results in colour variations between products and makes each piece unique. No brand label at neck, only size information for easy relabelling.

#### Sizes

Grammage

S - M - L - XL - XXL - 3XL

220 gsm

Certificates