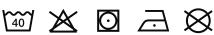

# Men's vintage short sleeve polo shirt

Intentionally faded for a unique and trendy look.

Contemporary, casual style.

Vintage Collection. NO LABEL.

100% cotton (Ash Heather: 98 % cotton / 2 % viscose). "Vintage" look piqué knit. Ribbed neck. Double herringbone twill taped neck and side slits. Placket with 2 contrasting buttons. Twin needle finish at hem and ribbed cuffs. This product has been specially treated and appears intentionally aged. This manufacturing process results in colour variations between products and makes each piece unique. No brand label at neck, only size information for easy relabelling.