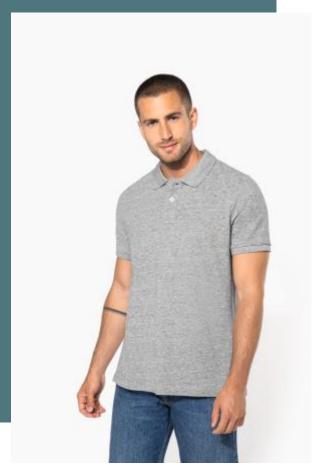

# Men's vintage short sleeve polo shirt

Intentionally faded for a unique and trendy look.

Contemporary, casual style.

Vintage Collection. NO LABEL.

100% cotton (Ash Heather: 98 % cotton / 2 % viscose). "Vintage" look piqué knit. Ribbed neck. Double herringbone twill taped neck and side slits. Placket with 2 contrasting buttons. Twin needle finish at hem and ribbed cuffs. This product has been specially treated and appears intentionally aged. This manufacturing process results in colour variations between products and makes each piece unique. No brand label at neck, only size information for easy relabelling.