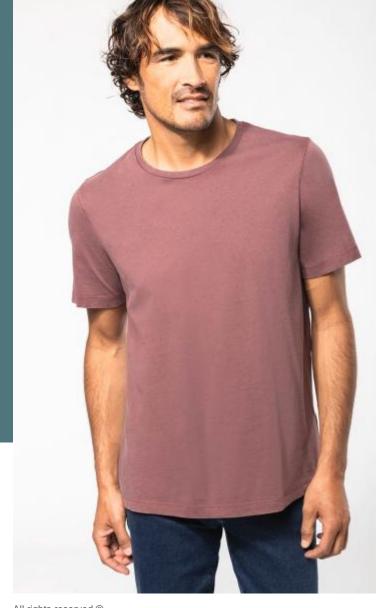

# KARIBAN KV2115

## Men's short sleeve t-shirt

Faded look for a unique and trendy style.

The essential t-shirt with a casual vintage look.

Vintage Collection. NO LABEL.

100% cotton. Jersey fabric with a special treatment for a "washed or Round neckline. Taped neck. Twin needle finish at cuffs and hem. I label at neck, only size tag for easy relabelling. This product has be treated and appears intentionally aged. This manufacturing process colour variations between products and makes each piece unique.

### Sizes

XS - S - M - L - XL - XXL - 3XL

Grammage