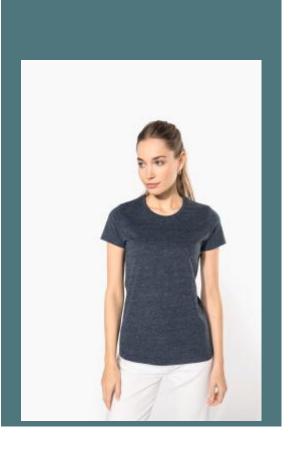

# Ladies' vintage short sleeve t-shirt

Faded look for a unique and trendy style.

Soft and comfortable with a peach skin finish.

Vintage Collection. NO LABEL.

100% cotton (Ash Heather : 98% cotton / 2% viscose). Jersey fabric. Round neckline. Peach soft touch and "Vintage" look. Double herringbone twill taped neck. Twin needle finish. This product has been specially treated and appears intentionally aged. This manufacturing process results in colour variations between products and makes each piece unique. No brand label at neck, only size tag for easy relabelling.

## **Colours**

Heather

Vintage Charcoal

Dark Red

40

Vintage Navy