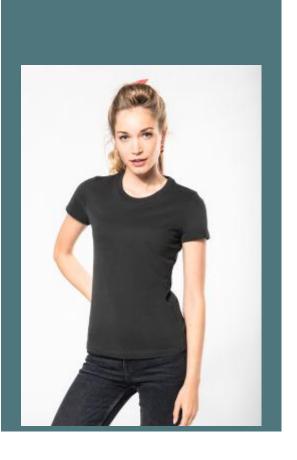

## Ladies' vintage short sleeve t-shirt

Faded look for a unique and trendy style.

Soft and comfortable with a peach skin finish.

Vintage Collection. NO LABEL.

100% cotton (Ash Heather : 98% cotton / 2% viscose). Jersey fabric. Round neckline. Peach soft touch and "Vintage" look. Double herringbone twill taped neck. Twin needle finish. This product has been specially treated and appears intentionally aged. This manufacturing process results in colour variations between products and makes each piece unique. No brand label at neck, only size tag for easy relabelling.

**Sizes** 

Grammage

XS - S - M - L - XL - XXL

200 gsm

### **Colours**

Heather

Vintage Navy