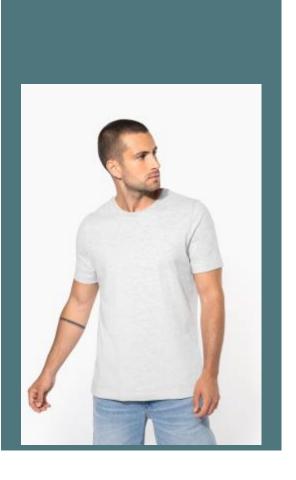

## Men's vintage short sleeve t-shirt

Faded look for a unique and trendy style.

Soft and comfortable with a peach skin finish.

Vintage Collection. NO LABEL.

100% cotton (Ash Heather : 98 % cotton / 2 % viscose). Jersey fabric. Round neckline. Peach soft touch and "Vintage" look. Double herringbone twill taped neck. Twin needle finish. This product has been specially treated and appears intentionally aged. This manufacturing process results in colour variations between products and makes each piece unique. No brand label at neck, only size tag for easy relabelling.

**Sizes** 

Grammage

S - M - L - XL - XXL - 3XL

200 gsm