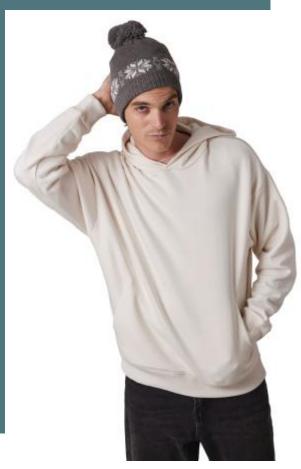

## κυρ KP540 FAIR ISLE KNIT BEANIE

Hard-wearing, soft and lightweight material. Gauge 7. Pretty star motifs. Incredibly soft and insulating microfleece lining. Goes perfectly with scarf KP541.

100% acrylic Fair Isle knit bobble beanie. Lining: 100% polyester polar fleece.