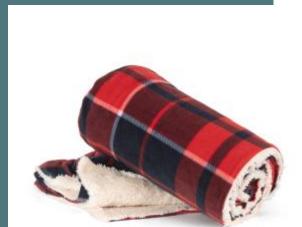

## SHERPA BLANKET

Incredibly soft, fluffy and warm.

This double-sided sherpa and fleece plaid has a "fluffy" feel on one side and a "velvety" feel on the other.

100% polyester blanket. One side with polar fleece, the other with sherpa lining.

**Sizes** 

Grammage

One Size

180 gsm

**Dimensions** 

160 cm x 130 cm

All rights reserved ©