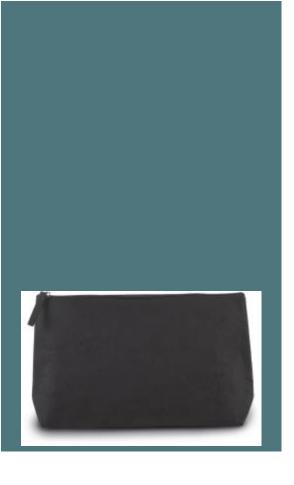

# Cotton canvas toiletry bag

Laminated cotton to protect the case from external humidity.

Large gusseted base, perfect for saving space.

Zip fastening and pull in the same colour as the case.

Toiletry bag with gusset made in cotton canvas laminated with polyurethane. Zip and pull in the same colour as the bag.

**Sizes** Grammage One Size 310 gsm

Capacity **Dimensions** 

38 cm x 10 cm x 21 cm