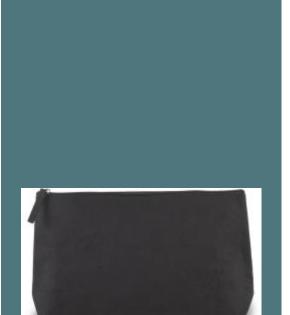

## KI0727 Cotton canvas toiletry bag

Laminated cotton to protect the case from external humidity.

Large gusseted base, perfect for saving space.

Zip fastening and pull in the same colour as the case.

Toiletry bag with gusset made in cotton canvas laminated with polyurethane. Zip and pull in the same colour as the bag.

| Sizes |  |
|-------|--|
|-------|--|

One Size

Grammage 310 gsm

Capacity

6 I

**Dimensions** 

38 cm x 10 cm x 21 cm

Certificates