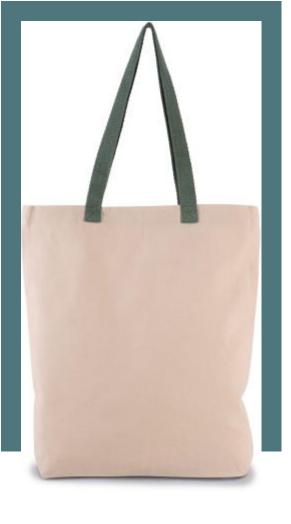

# SHOPPER BAG WITH GUSSET AND CONTRAST COLOUR HANDLE

12 available colourways.

Cotton handles for greater comfort.

The gusseted base ensures a stable position, and is easy to pack with small and large products.

Classic cotton canvas shopper bag with gusset. Handles in contrast colour cotton webbing.

Sizes Grammage
One Size 220 gsm

**Capacity** Dimensions

13 I 38 cm x 7 cm x 42 cm