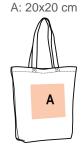

Classic cotton canvas shopper bag with gusset. Handles in contrast colour cotton webbing.

Sizes Grammage
One Size 220 gsm

**Capacity** Dimensions

13 I 38 cm x 7 cm x 42 cm

### **Additional information**

Logistic

100

42029298

**Customs code** 

9298

Country of origin Decoration zone

India