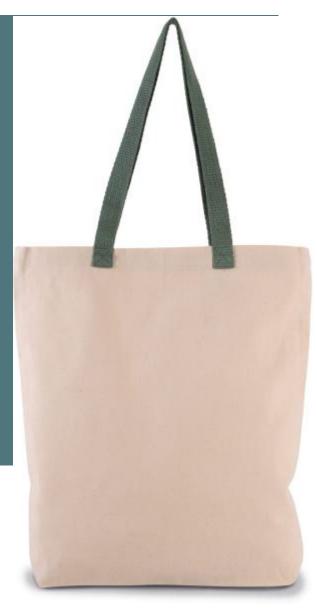

# SHOPPER BAG WITH GUSSET AND **CONTRAST COLOUR HANDLE**

12 available colourways.

Cotton handles for greater comfort.

The gusseted base ensures a stable position, and is easy to pack with small and large products.

Classic cotton canvas shopper bag with gusset. Handles in contrast colour cotton webbing.

**Sizes** Grammage

One Size 220 gsm

Capacity **Dimensions** 

13 I 38 cm x 7 cm x 42 cm