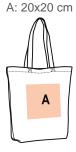

KI0278

# SHOPPER BAG WITH GUSSET AND **CONTRAST COLOUR HANDLE**

12 available colourways.

Cotton handles for greater comfort.

The gusseted base ensures a stable position, and is easy to pack with small and large products.

Classic cotton canvas shopper bag with gusset. Handles in contrast colour cotton webbing.

**Sizes** Grammage

One Size 220 gsm

Capacity **Dimensions** 

13 I 38 cm x 7 cm x 42 cm











# **Certificates**



All rights reserved ©

### **Additional information**

# Logistic Customs code

100 42029298

## Country of origin Decoration zone



# **Colours**



Natural /



Cherry

Red

Natural / Dark Pink



Dusty Light



Green

India

Natural / Kelly Green



Natural /



Natural /



Natural / Radiant Orchid



Natural / Spicy Orange



Steel Grey