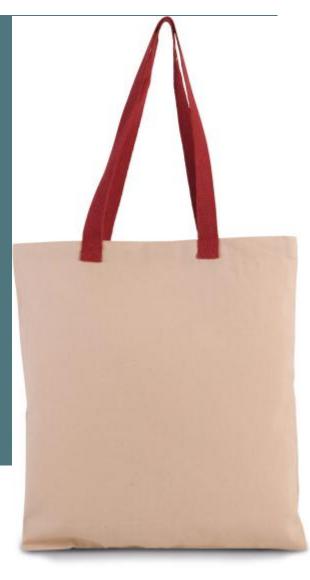

## **FLAT CANVAS SHOPPER WITH CONTRAST HANDLE**

12 available colourways.

Cotton handles in contrasting colour, comfortable and attractive.

Very resistant fabric that is easy to decorate.

Classic cotton canvas shopper bag. Handles in contrast colour cotton webbing.

**Sizes** Grammage One Size 220 gsm

Capacity **Dimensions** 

13 I 38 cm x 42 cm