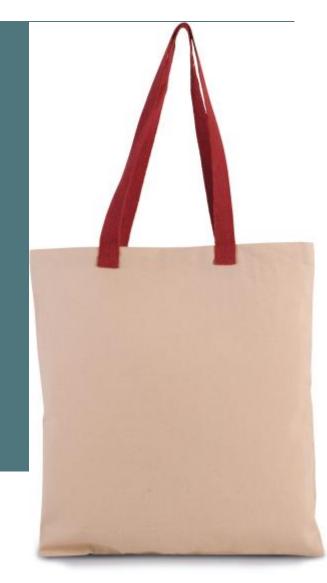

## KI0277 FLAT CANVAS SHOPPER WITH **CONTRAST HANDLE**

12 available colourways.

Cotton handles in contrasting colour, comfortable and attractive. Very resistant fabric that is easy to decorate.

Classic cotton canvas shopper bag. Handles in contrast colour cotton webbing.

| Grammage      |
|---------------|
| 220 gsm       |
| Dimensions    |
| 38 cm x 42 cm |
|               |

Certificates

All rights reserved ©