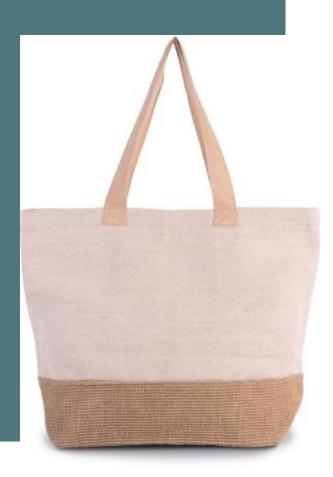

## **RUSTIC JUCO HOLD-ALL SHOPPER BAG**

Cotton and jute for a rustic look.

Extremely practical magnetic fastening.

Inner zipped pocket for storing important personal belongings.

Large cotton and jute (juco) shopper bag with natural contrast colour jute base. Both juco and jute yarns have a "rustic" looking weave. Zipped inner pocket. Magnetic press stud fastening.

| Sizes    | Grammage              |
|----------|-----------------------|
| One Size | 410 gsm               |
| Capacity | Dimensions            |
| 33       | 52 cm x 16 cm x 40 cm |

All rights reserved ©