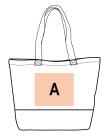

ok.

Extremely practical magnetic fastening.

Inner zipped pocket for storing important personal belongings.

Large cotton and jute (juco) shopper bag with natural contrast colour jute base. Both juco and jute yarns have a "rustic" looking weave. Zipped inner pocket. Magnetic press stud fastening.

| Sizes    | Grammage              |
|----------|-----------------------|
| One Size | 410 gsm               |
| Capacity | Dimensions            |
| 33       | 52 cm x 16 cm x 40 cm |

All rights reserved ©

| 1                        | ONE SIZE |
|--------------------------|----------|
| Patriot Blue / Natural   | €17.70   |
| Rustic Natural / Natural | €15.16   |

## **Additional information**

**Customs code** 

Logistic 42029298

25

## Country of origin Decoration zone

India A: 20x20 cm



## **Colours**



/ Natural



Natural / Natural