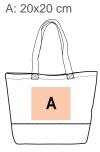

KI0258

# **RUSTIC JUCO HOLD-ALL SHOPPER BAG**

Cotton and jute for a rustic look.

Extremely practical magnetic fastening.

Inner zipped pocket for storing important personal belongings.

Large cotton and jute (juco) shopper bag with natural contrast colour jute base. Both juco and jute yarns have a "rustic" looking weave. Zipped inner pocket. Magnetic press stud fastening.

| Sizes    | Grammage              |
|----------|-----------------------|
| One Size | 410 gsm               |
| Capacity | Dimensions            |
| 33       | 52 cm x 16 cm x 40 cm |

All rights reserved ©

### **Additional information**

### **Logistic Customs code**

42029298

## Country of origin Decoration zone

India



#### **Colours**