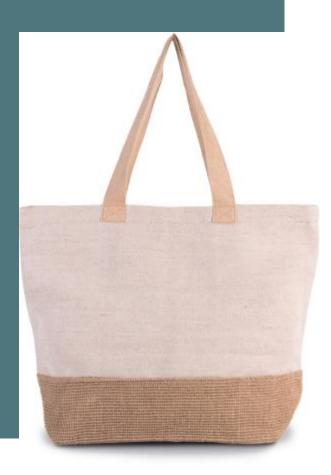

# **RUSTIC JUCO HOLD-ALL SHOPPER BAG**

Cotton and jute for a rustic look.

Extremely practical magnetic fastening.

Inner zipped pocket for storing important personal belongings.

Large cotton and jute (juco) shopper bag with natural contrast colour jute base. Both juco and jute yarns have a "rustic" looking weave. Zipped inner pocket. Magnetic press stud fastening.

| Sizes    | Grammage              |
|----------|-----------------------|
| One Size | 410 gsm               |
| Capacity | Dimensions            |
| 33       | 52 cm x 16 cm x 40 cm |

All rights reserved ©