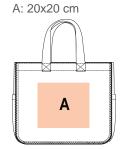

Ki.mood KI0248

## JUTE BAG WITH CONTRAST **STITCHING**

Beautiful finishes thanks to contrasting jute stitching.

Inner pocket in jute for stylish storage.

Cotton handles for greater comfort.

Unlaminated jute shopper bag with contrast jute yarn stitching along the edges. Inside zipped pocket in jute. Čotton handle.

| Sizes    | Grammage              |
|----------|-----------------------|
| One Size | 260 gsm               |
| Capacity | Dimensions            |
| 30 I     | 45 cm x 18 cm x 38 cm |
|          |                       |



All rights reserved ©

## **Additional information**

Logistic Customs code

42029298 40

India

## Country of origin Decoration zone



## Colours



Natural

Black / Natural