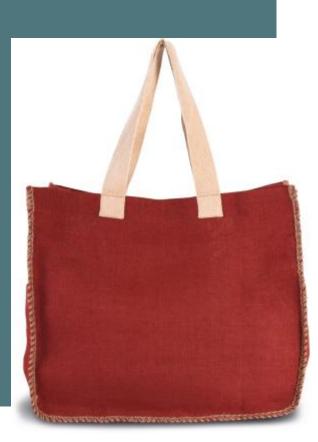

## JUTE BAG WITH CONTRAST **STITCHING**

Beautiful finishes thanks to contrasting jute stitching.

Inner pocket in jute for stylish storage.

Cotton handles for greater comfort.

Unlaminated jute shopper bag with contrast jute yarn stitching along the edges. Inside zipped pocket in jute. Čotton handle.

| Sizes    | Grammage              |
|----------|-----------------------|
| One Size | 260 gsm               |
| Capacity | Dimensions            |
| 30 I     | 45 cm x 18 cm x 38 cm |
|          |                       |