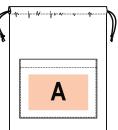

|          | Customs code |
|----------|--------------|
| Logistic | 42029298     |
| 100      |              |

Country of origin Decoration zone India

A: 20x15 cm