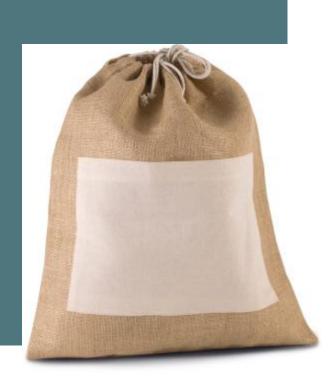

# Kimood KI0239 JUTE DRAWSTRING BAG

Ecological and resistant natural plant-based material. Interwoven shiny thread in contrasting colour for an attractive look. Easy decoration access thanks the cotton front pocket.

Jute drawstring bag with contrast shimmer thread detail. Cotton front pocket for easier decoration.

#### Dimensions

38 cm x 44 cm

All rights reserved ©

| 1       | ONE SIZE |
|---------|----------|
| Colours | €4.16    |

| Additional | information |
|------------|-------------|
|------------|-------------|