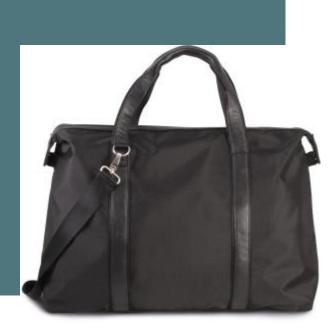

# HOLDALLL TRAVEL BAG

Elegant, understated design with beautiful contrasting finishes, perfect for travel.

Incredibly practical detachable shoulder strap.

Feet at base for stability.

900D polyester holdall travel bag with contrast trimming along top zip closure. 210D polyester lining. Contrast handle and straps with webbing reinforcement. Detachable webbing shoulder strap. Stabiliser feet.

### Capacity

38 I

Dimensions

50 cm x 20 cm x 38 cm

All rights reserved ©