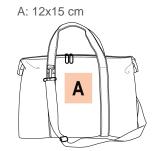

Kimood

KI0233

# HOLDALLL TRAVEL BAG

Elegant, understated design with beautiful contrasting finishes, perfect for travel.

Incredibly practical detachable shoulder strap.

Feet at base for stability.

900D polyester holdall travel bag with contrast trimming along top zip closure. 210D polyester lining. Contrast handle and straps with webbing reinforcement. Detachable webbing shoulder strap. Stabiliser feet.

#### Sizes

One Size

### Capacity

38 I



Dimensions

50 cm x 20 cm x 38 cm

All rights reserved ©

### **Additional information**

Logistic

15

**Customs code** 42029291

## Country of origin Decoration zone

China



### Colours