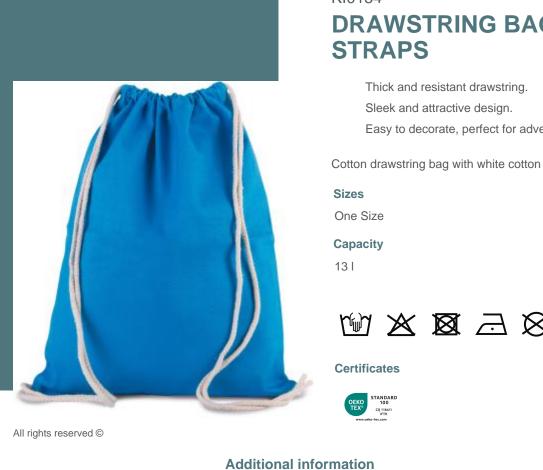

## KI0154 **DRAWSTRING BAG WITH THICK**

Easy to decorate, perfect for advertising purposes.

Cotton drawstring bag with white cotton straps.

Kimood

| Sizes            | Grammage                    |
|------------------|-----------------------------|
| One Size         | 310 gsm                     |
|                  |                             |
| Capacity         | Dimensions                  |
| Capacity<br>13 I | Dimensions<br>35 cm x 45 cm |