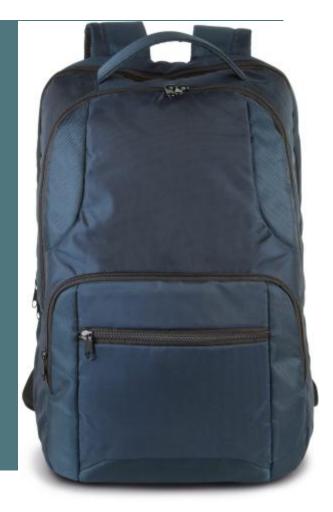

## **BUSINESS LAPTOP BACKPACK**

Padded compartment to hold and protect computers up to 15".

Plenty of practical compartments for organising all essential items.

Padded straps and back, for maximum comfort.

1680D polyester backpack with contrast polyester jacquard inserts. Padded compartment for laptops up to 15 inches. Main compartment for documents, with tablet sleeve and inner zipped pocket. 2 front zipped pockets. Padded back with ergonomic padded shoulder straps. Back with trolley sleeve to slip over a suitcase handle.

Sizes

One Size

Capacity

19 I

**Dimensions** 

32 cm x 18 cm x 45 cm

All rights reserved ©

| 1       | ONE SIZE |
|---------|----------|
| Colours | €57.00   |