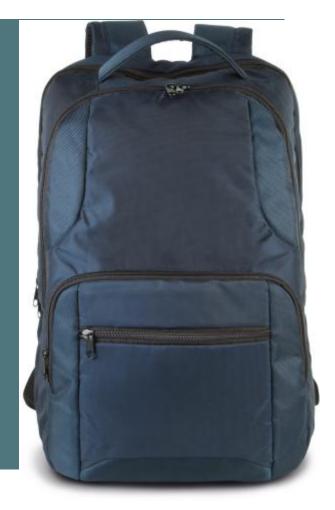

# **BUSINESS LAPTOP BACKPACK**

Padded compartment to hold and protect computers up to 15".

Plenty of practical compartments for organising all essential items.

Padded straps and back, for maximum comfort.

1680D polyester backpack with contrast polyester jacquard inserts. Padded compartment for laptops up to 15 inches. Main compartment for documents, with tablet sleeve and inner zipped pocket. 2 front zipped pockets. Padded back with ergonomic padded shoulder straps. Back with trolley sleeve to slip over a suitcase handle.

## **Colours**

Black

Navy