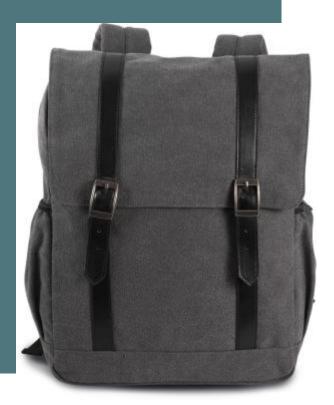

## **FLAP-TOP CANVAS BACKPACK**

Beautiful contrasting finishes and handles for an urban, vintage style.

Ergonomic straps and padded back to suit all postures and guarantee maximum comfort.

Practical, it is equipped with an inner zipped compartment for storing tablets and computers up to 13".

Cotton canvas backpack with flap top. Contrast straps with press stud closure concealed under decorative metal buckles. Padded inside zipped compartment to fit tablets or up to 13-inch laptops. Padded ergonomic shoulder straps and back.

Sizes

One Size

Capacity

16 I

Grammage

450 gsm

**Dimensions** 

29 cm x 13 cm x 40 cm