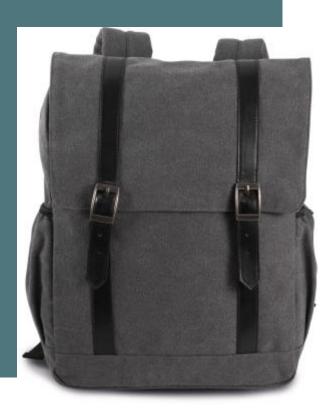

## KI0143 FLAP-TOP CANVAS BACKPACK

Beautiful contrasting finishes and handles for an urban, vintage style.

Ergonomic straps and padded back to suit all postures and guarantee maximum comfort.

Practical, it is equipped with an inner zipped compartment for storing tablets and computers up to 13".

Cotton canvas backpack with flap top. Contrast straps with press stud closure concealed under decorative metal buckles. Padded inside zipped compartment to fit tablets or up to 13-inch laptops. Padded ergonomic shoulder straps and back.