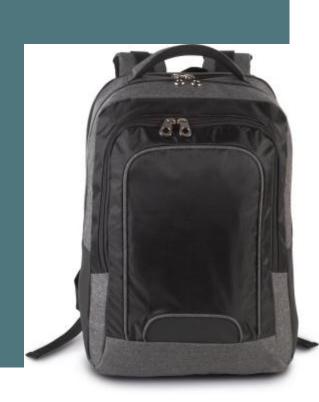

## Kimood KI0142 **BUSINESS LAPTOP BACKPACK**

3 compartments, including 1 to hold and protect a computer up to 15". Guaranteed comfort thanks to the padded top handle, back and straps. Practical trolley belt on the back.

600D polyester backpack with contrast polyester dobby inserts. 3-zip compartment with padded sleeve to fit 15 inch laptops. Padded top handle, back and ergonomic shoulder straps. Back with trolley sleeve to slip over a suitcase handle.