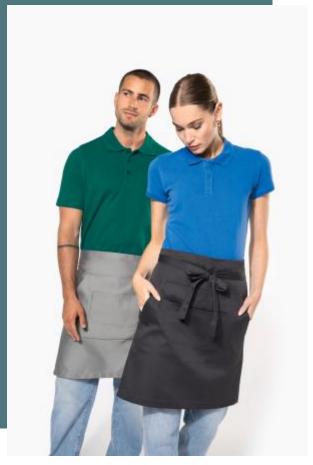

## Polycotton mid-length apron

Washable at 60°, perfect for professional use.

Easy-care.

Practical and functional.

65% polyester / 35% cotton (Denim 65 % cotton / 35 % polyester). 2 pockets: 1 kangaroo pocket and 1 pocket divided into 2 compartments. Apron : Length 50 cm - Width 90 cm. Pocket: Length 24 cm - Width 27.50 / 46 cm. Denim colour : this product has been specially treated and appears intentionally aged. This manufacturing process results in colour variations between products and makes each piece unique.