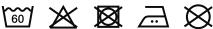

## Polycotton mid-length apron

Washable at 60°, perfect for professional use.

Easy-care.

Practical and functional.

65% polyester / 35% cotton (Denim 65 % cotton / 35 % polyester). 2 pockets: 1 kangaroo pocket and 1 pocket divided into 2 compartments. Apron : Length 50 cm - Width 90 cm. Pocket: Length 24 cm - Width 27.50 / 46 cm. Denim colour : this product has been specially treated and appears intentionally aged. This manufacturing process results in colour variations between products and makes each piece unique.