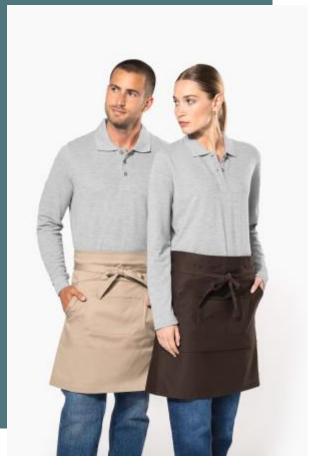

# **Cotton Mid-length apron**

Washable at 60°, perfect for professional use.

Easy-care.

Practical and functional.

100% cotton. Domestic washing at 60°C. 2 pockets: 1 kangaroo pocket and 1 pocket divided into 2 compartments. Apron : Length 50 cm - Width 90 cm. Pocket: Length 24 cm - Width 27.50 / 46 cm. Denim colour : this product has been specially treated and appears intentionally aged. This manufacturing process results in colour variations between products and makes each piece unique.