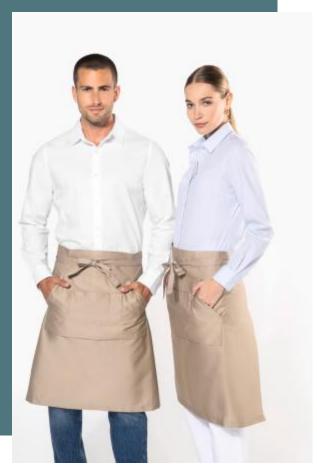

## Polycotton long apron

Washable at 60°, perfect for professional use.

Easy-care.

Practical and functional.

65% polyester / 35% cotton (Denim 65 % cotton / 35 % polyester). 2 pockets: 1 kangaroo pocket and 1 pocket divided into 2 compartments. Apron : Length 62.5 cm - Width 90 cm. Pocket: Length 24 cm - Width 27.50 / 46 cm. Denim colour: this product has been specially treated and appears intentionally aged. This manufacturing process results in colour variations between products and makes each piece unique.