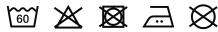

## Polycotton long apron

Washable at 60°, perfect for professional use.

Easy-care.

Practical and functional.

65% polyester / 35% cotton (Denim 65 % cotton / 35 % polyester). 2 pockets: 1 kangaroo pocket and 1 pocket divided into 2 compartments. Apron : Length 62.5 cm - Width 90 cm. Pocket: Length 24 cm - Width 27.50 / 46 cm. Denim colour: this product has been specially treated and appears intentionally aged. This manufacturing process results in colour variations between products and makes each piece unique.